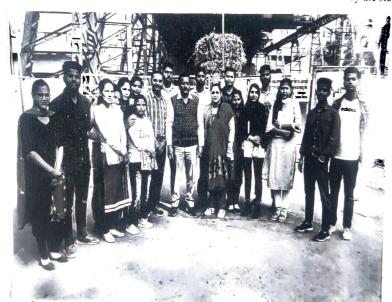

#### (MARCH 05, 2020)

An educational trip to Shahabad Sugar Mill, Shahabad was organised for B.Sc. III (Medical) students March 05, 2020. Nineteen students visited the Mill. Students were welcomed by Mr. Subhash  $\hat{c}$  has Upadhyay. (Chief Engineer) of the Mill, who deputed Mr. Mahipal (Chemist) as a demonstrator

The aim of the visit is to show the processing of sugar from raw sugarcane, the equipments invarious by-products, their re-use to make something valuable from it. Several pollutants are emirical different stage of sugar processing and what measure we can take to control it all.

Mr. Mahipal showed various equipments and machines involved in the processing of sugarcane in sugar. Students also had a talk with the skilled mechanists involved at various places of the processing. They also witnessed the by-products of this process and how these by-products are re-utilized different products of utilization like alcohol, acetone, acetic acid, molasses, and farming and machine important of all power generation.

lt was a knowledgeable visit.

Half of the expenditure was met out of AF fund 2019-2020 and half was contributed by the students

BSc (Med) Andents in Sugar Mill with Mr Mahipal

Teacher In-charge

/Zavinder

Seen