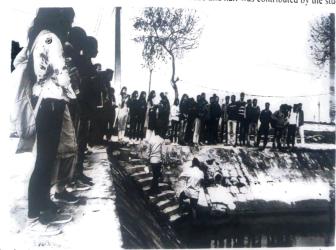

### EDUCTIONAL TRIP TO SATLUJ-YAMUNA LINK, JYOTISAR (KURUKSHETRA) (MARCH 05, 2020)

An educational trip to Satluj Yamuna Link, Jyotisar was organised for B.Sc. 1 (Medical) students on March 05, 2020. Out of twenty six students, nineteen students visited and explored Satluj-Yamuna link at Jyotisar and its adjoining areas.

The aim of the visit was to collect various cryptogams form this area as this area is rich in cryptogams. Students witnessed the natural habitat of various cryptogams along the Satluj-Yamuna link which are not common in our locality.

Details of collection:

- Eleven species of Algae
- 2. Eight fungal Pathological symptoms
- 3. Three Bryophytes
- 4. Two Pteridophytes

It was a knowledgeable visit.

Half of the expenditure was met out of AF fund 2019-2020 and half was contributed by the students.

Leacher In-charge

BSC (Med) students while collecting Algae from the portion

Dr Anju Tanwar

Pavinde

Principal

Principal

Govt. P.G. College Ambaia Centt. 20M-2P

Reports 5-1 Sem Doublet Kerner 8- 2019-20 NIVERDON